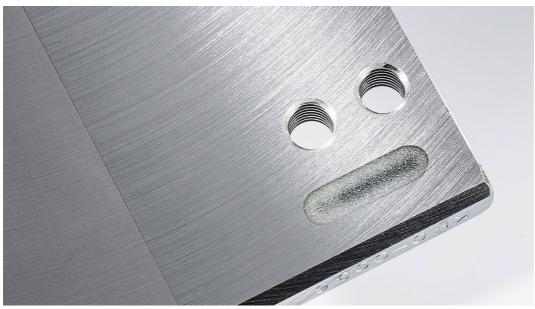

# **PRESS RELEASE**

Small, but important: The RFID-Chip is the centerpiece of IntelliKnife

Modern user-interface is clearly arranged and easy to use.