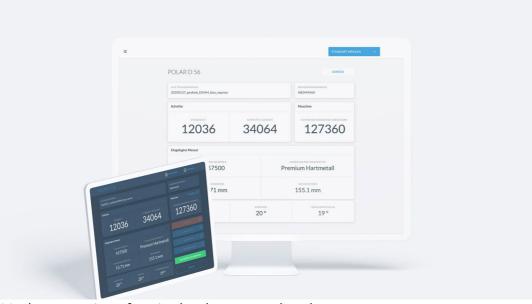

# **PRESS RELEASE**

Small, but important: The RFID-Chip is the centerpiece of IntelliKnife

Modern user-interface is clearly arranged and easy to use.